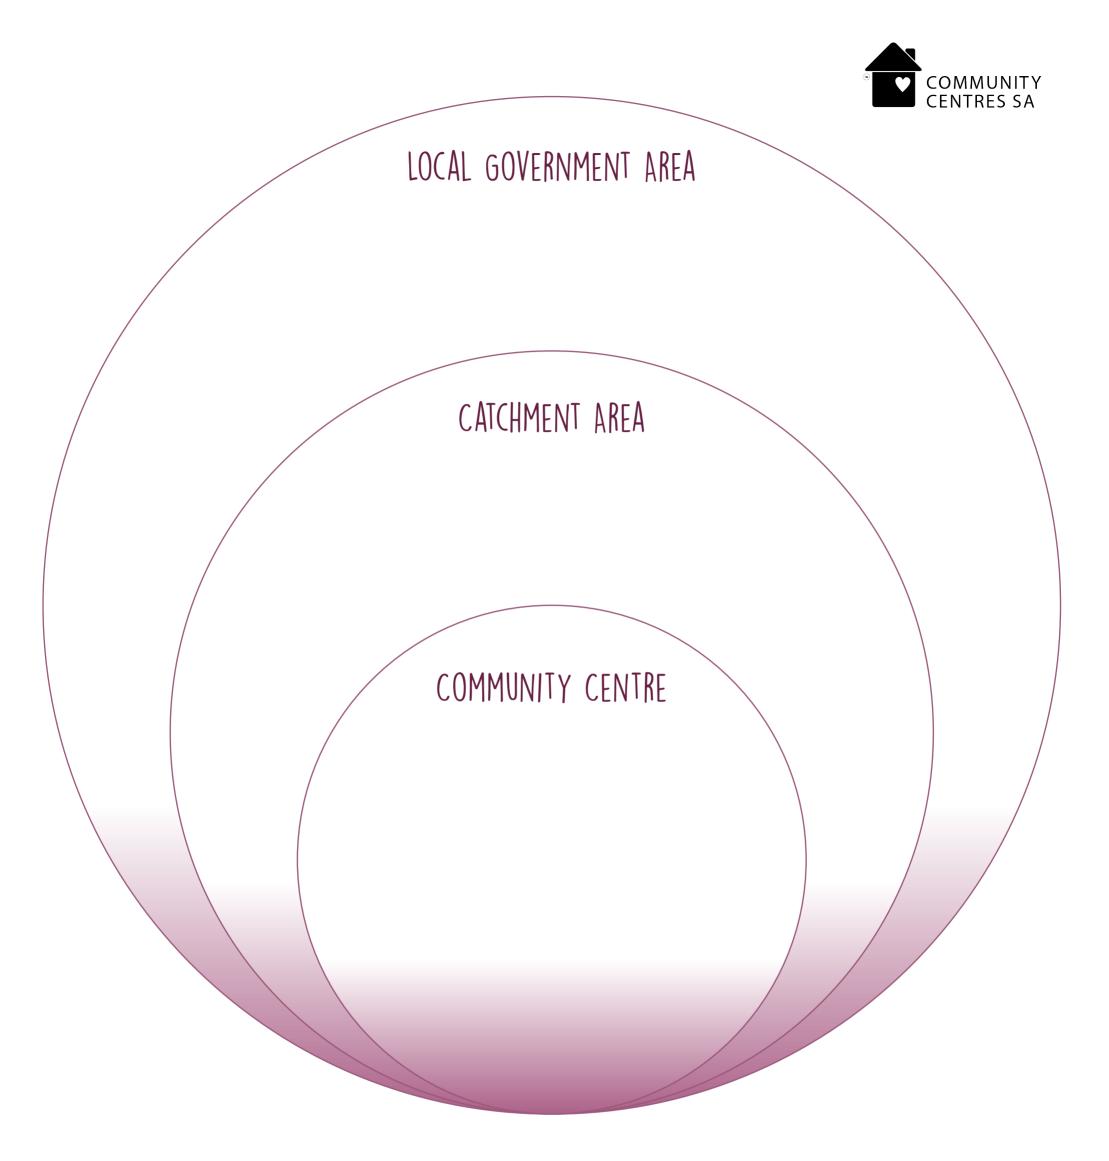

## **CONSIDER:**

- People Assets: the skills, talents, passions, ideas, experiences, knowledge and expertise of community members above all, 'what they care about'.
- Social Networks: the formal and informal networks, groups, clubs and local based organisations that exist within a community.
- Institutional Assets: organisations, clubs, churches, schools, libraries, colleges and universities, health facilities, childcare facilities, aged care facilities and emergency services (e.g. police, fire).
- **Economic/Business Assets**: local businesses, home based enterprises, local markets and the gift / shareable economy with its various forms of exchange e.g. time banking, swap meets, tool libraries etc.
- **Physical World**: both the physical infrastructure / built environment (e.g. buildin